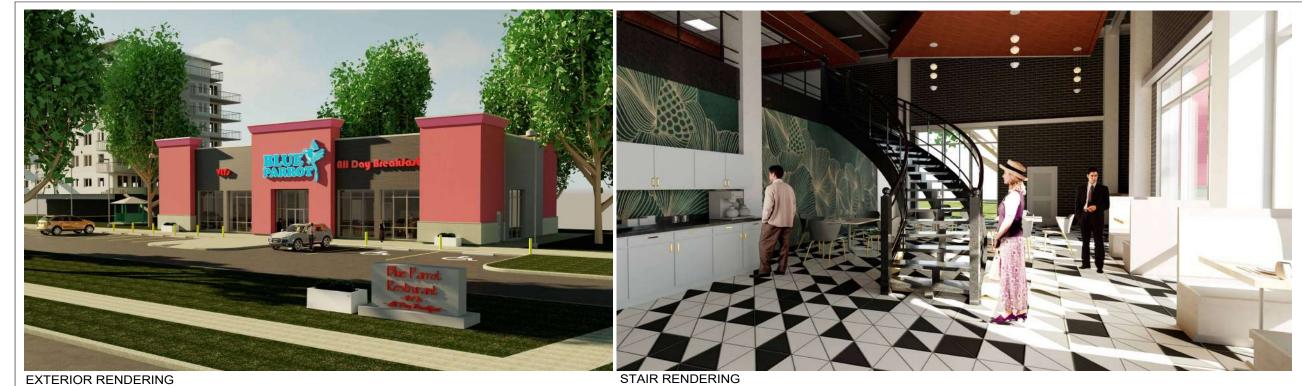

## FURNITURE TEXTILES

Rendering of exterior and interior resturant using Revit.

C:\Users\indig\OneDrive - NAIT\Desktop\REVIT - 2330\Blue Parrot Rendering\Indigo Landry Blue Parrot RENDER.rvt

| No.          | De  | scription     | Date    |
|--------------|-----|---------------|---------|
| 110.         | 00. | Sonption      | Date    |
|              |     |               |         |
|              |     |               |         |
|              |     |               |         |
|              |     |               |         |
|              |     |               |         |
|              |     |               |         |
|              |     |               |         |
|              |     |               |         |
|              |     |               |         |
|              |     |               |         |
|              |     |               |         |
|              |     |               |         |
|              |     |               |         |
| BLUE PARROT  |     |               |         |
| RESTAURANT   |     |               |         |
| RESTAURANT   |     |               |         |
|              |     |               |         |
| RENDERINGS   |     |               |         |
| Class Number |     | ENDS2330 A04  |         |
| Date DE      |     | DEC           | C, 2024 |
| Drawn by     |     | Indigo Landry |         |
| Instructor   |     | Bobby Harris  |         |
|              |     |               |         |