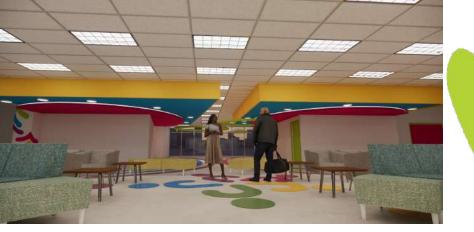

In this design prompt, our client wanted to redesign their Community center with great importance in highlighting Their bright and colorful logo. While working within a group, I was in charge of the final renderings using Revit and Enscape applications to ensure the client was provided a great understanding of the design and our intent.