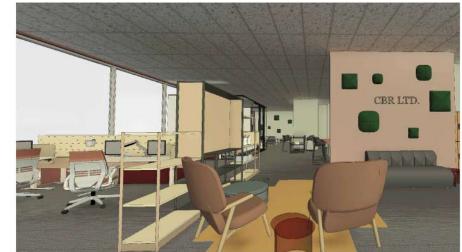

The Project: A business in the heart of Edmonton is growing rapidly, with more people working from home, the cubicle workspace was no longer working for the team. The client wanted more modular options, with zone segmentation for the workers. The client expressed a need for biophillic design as it helps the workers feel more relaxed and comfortable during their workdays. We incorporated moss wall HUDL SPACE FLOOR PLAN 1)