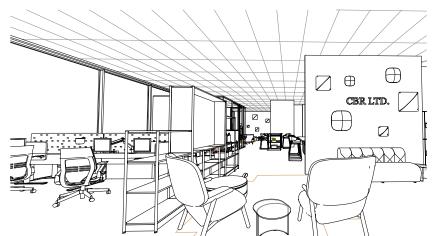

The Project: A business in the heart of Edmonton is growing rapidly, with more people working from home, the cubicle workspace was no longer working for the team. The client wanted more modular options, with zone segmentation for the workers. The client expressed a need for biophillic design as it helps the workers feel more relaxed and comfortable during their workdays. We incorporated moss wall HUDL SPACE FLOOR PLAN 1)