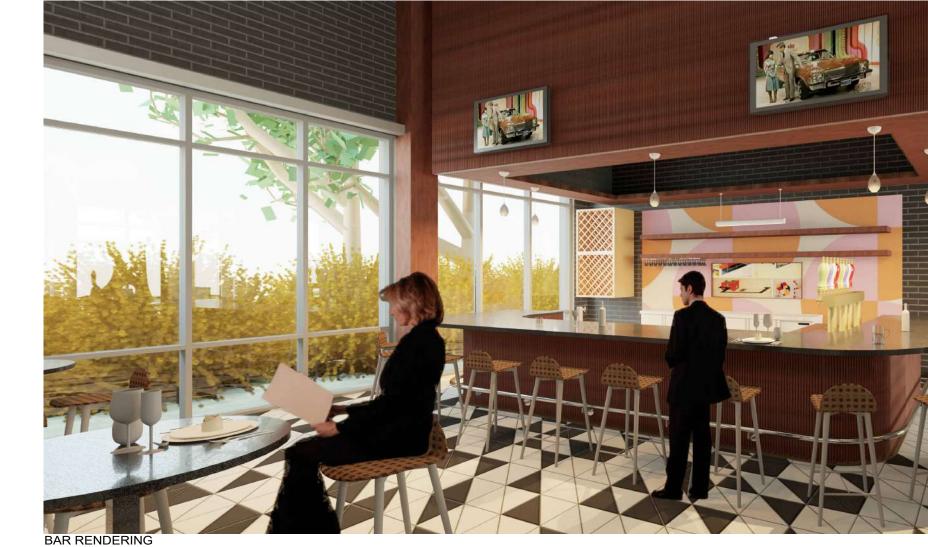

## FURNITURE TEXTILES

Rendering of exterior and interior resturant using Revit.

C:\Users\indig\OneDrive - NAIT\Desktop\REVIT - 2330\Blue Parrot Rendering\Indigo Landry Blue Parrot RENDER.rvt

| No.          | De  | scription     | Date    |
|--------------|-----|---------------|---------|
| 110.         | 00. | Sonption      | Date    |
|              |     |               |         |
|              |     |               |         |
|              |     |               |         |
|              |     |               |         |
|              |     |               |         |
|              |     |               |         |
|              |     |               |         |
|              |     |               |         |
|              |     |               |         |
|              |     |               |         |
|              |     |               |         |
|              |     |               |         |
|              |     |               |         |
| BLUE PARROT  |     |               |         |
| RESTAURANT   |     |               |         |
| RESTAURANT   |     |               |         |
|              |     |               |         |
| RENDERINGS   |     |               |         |
| Class Number |     | ENDS2330 A04  |         |
| Date DE      |     | DEC           | C, 2024 |
| Drawn by     |     | Indigo Landry |         |
| Instructor   |     | Bobby Harris  |         |
|              |     |               |         |