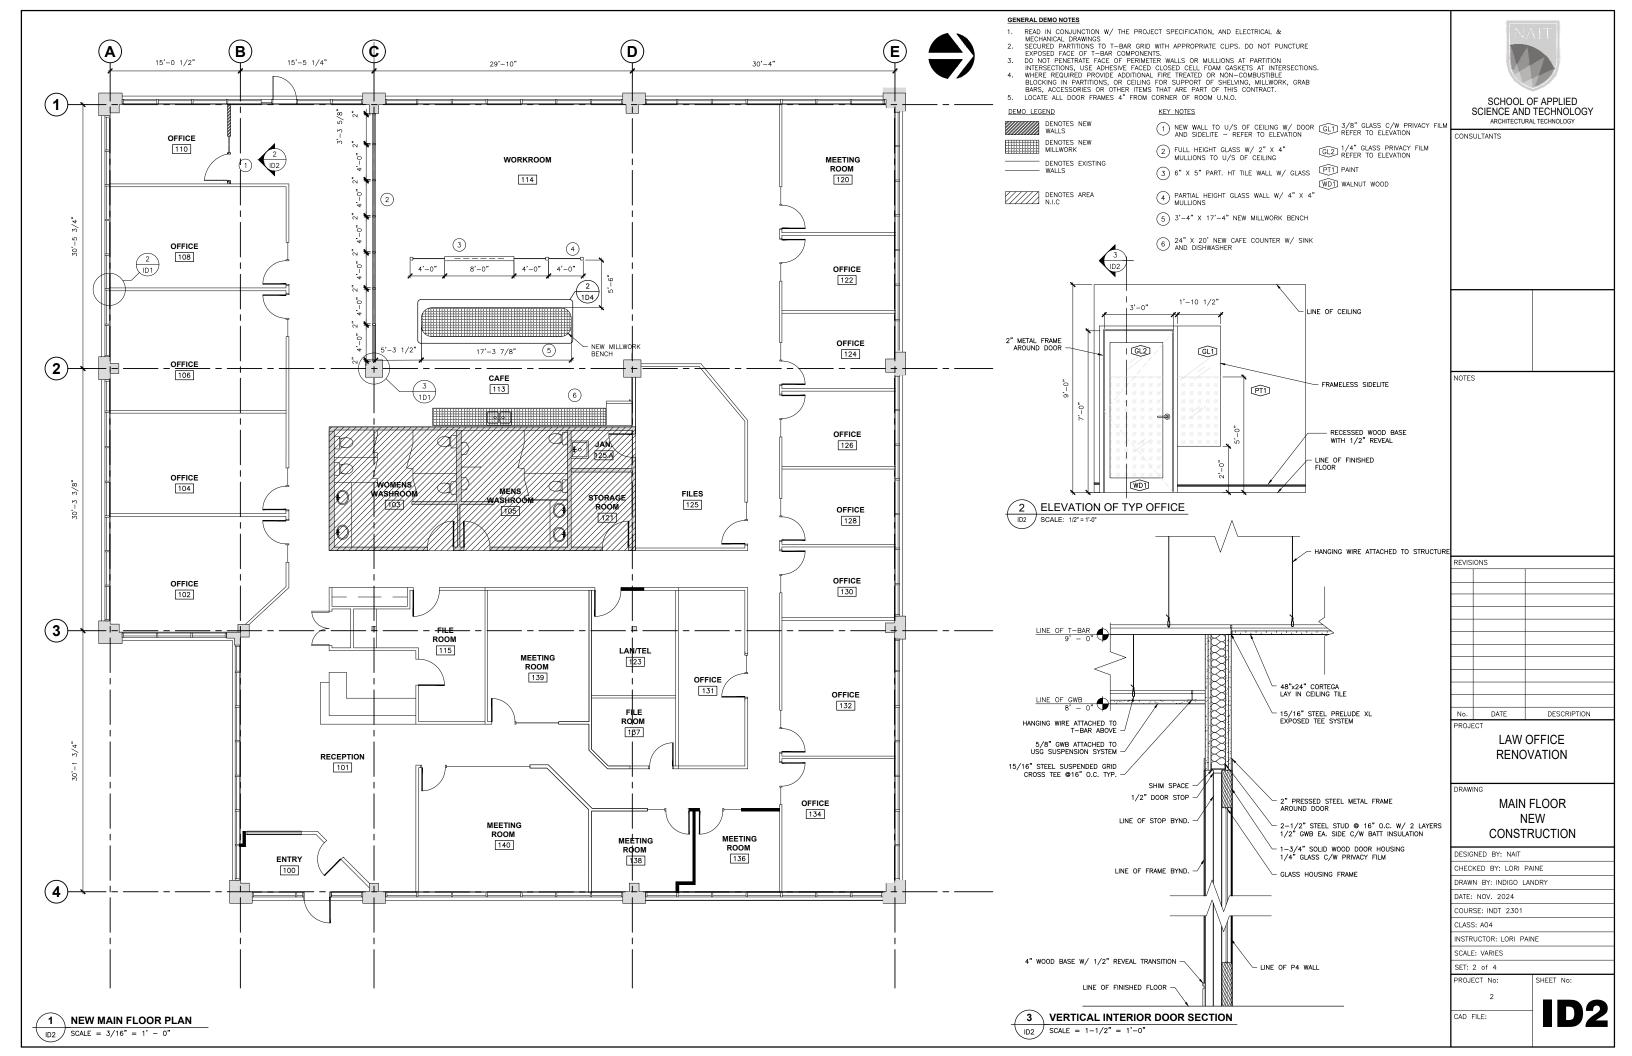

The Project: A business in the heart of Edmonton is growing rapidly, with more people working from home, the cubicle workspace was no longer working for the team. The client wanted more modular options, with zone segmentation for the workers. The client expressed a need for biophillic design as it helps the workers feel more relaxed and comfortable during their workdays. We incorporated moss wall HUDL SPACE FLOOR PLAN 1)