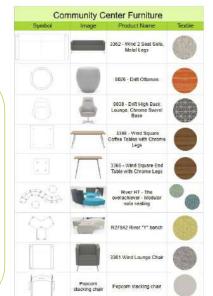

## FURNITURE TEXTILES

Rendering of exterior and interior resturant using Revit.

C:\Users\indig\OneDrive - NAIT\Desktop\REVIT - 2330\Blue Parrot Rendering\Indigo Landry Blue Parrot RENDER.rvt

| No.          | De  | scription     | Date    |
|--------------|-----|---------------|---------|
| 110.         | 00. | Sonption      | Date    |
|              |     |               |         |
|              |     |               |         |
|              |     |               |         |
|              |     |               |         |
|              |     |               |         |
|              |     |               |         |
|              |     |               |         |
|              |     |               |         |
|              |     |               |         |
|              |     |               |         |
|              |     |               |         |
|              |     |               |         |
|              |     |               |         |
| BLUE PARROT  |     |               |         |
| RESTAURANT   |     |               |         |
| RESTAURANT   |     |               |         |
|              |     |               |         |
| RENDERINGS   |     |               |         |
| Class Number |     | ENDS2330 A04  |         |
| Date DE      |     | DEC           | C, 2024 |
| Drawn by     |     | Indigo Landry |         |
| Instructor   |     | Bobby Harris  |         |
|              |     |               |         |