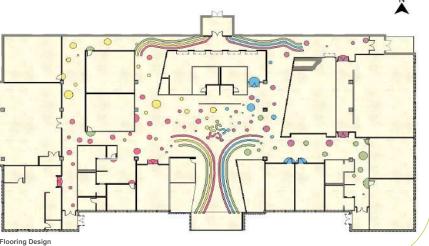

LTD.



On the QT Pod



Entryway



### Newport's Mission Statement

"Promote and provide quality activities and services that will contribute to the physical, emotional, and social wellbeing of the community."

**CEILING DESIGN** CEILING LEGEND AND PAINT SWATCHES **COLUMN DESIGN** 6

In this design prompt, our client wanted to redesign their Community center with great importance in highlighting Their bright and colorful logo. While working within a group, I was in charge of the final renderings using Revit and Enscape applications to ensure the client was provided a great understanding of the design and our intent.



**NEWPORT COMMUNITY CENTER** 







# FURNITURE PLAN AND LEGEND Furniture Perspective

Furniture Pla





## **FLOORING DESIGN**

FLOORING MATERIAL AND COLOR SWATCHES





## FURNITURE TEXTILES













Rendering of exterior and interior resturant using Revit.





C:\Users\indig\OneDrive - NAIT\Desktop\REVIT - 2330\Blue Parrot Rendering\Indigo Landry Blue Parrot RENDER.rvt





| No.          | De  | scription     | Date    |
|--------------|-----|---------------|---------|
| 110.         | 00. | Sonption      | Date    |
|              |     |               |         |
|              |     |               |         |
|              |     |               |         |
|              |     |               |         |
|              |     |               |         |
|              |     |               |         |
|              |     |               |         |
|              |     |               |         |
|              |     |               |