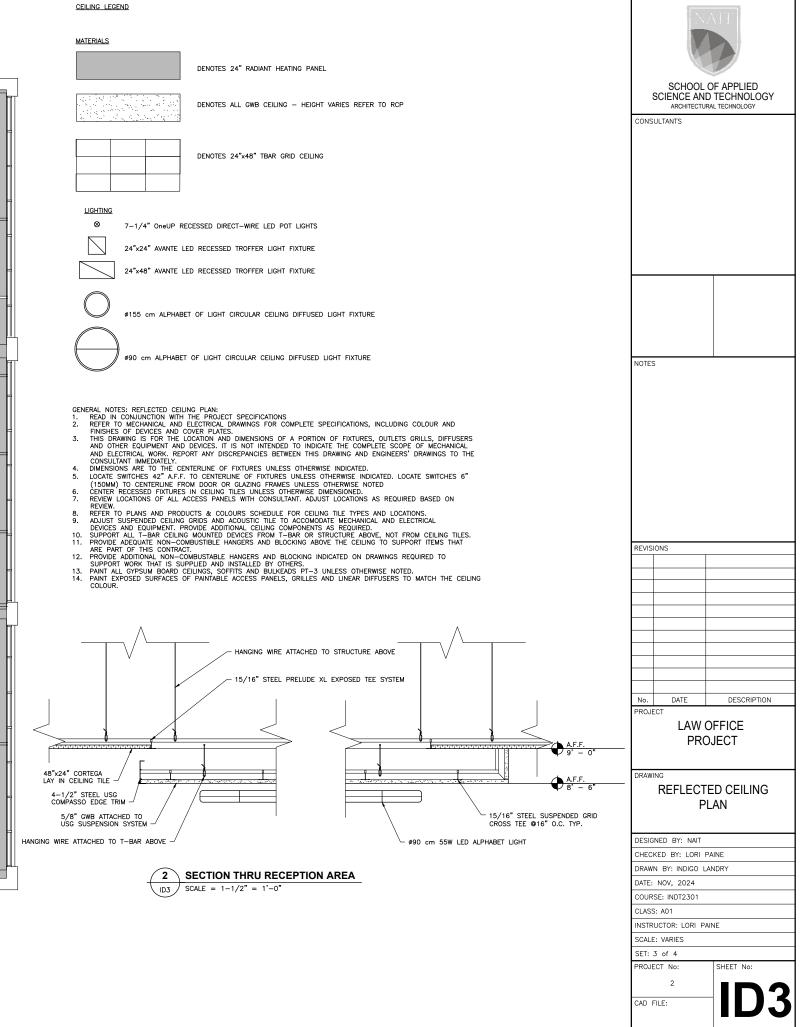

|     |               |         |
|              |     |               |         |
|              |     |               |         |
|              |     |               |         |
|              |     |               |         |
|              |     |               |         |
| BLUE PARROT  |     |               |         |
| RESTAURANT   |     |               |         |
| RESTAURANT   |     |               |         |
|              |     |               |         |
| RENDERINGS   |     |               |         |
| Class Number |     | ENDS2330 A04  |         |
| Date DE      |     | DEC           | C, 2024 |
| Drawn by     |     | Indigo Landry |         |
| Instructor   |     | Bobby Harris  |         |
|              |     |               |         |

### A10

Scale









REFLECTED CEILING PLAN 1

- SCALE = 3/16" = 1'-0"