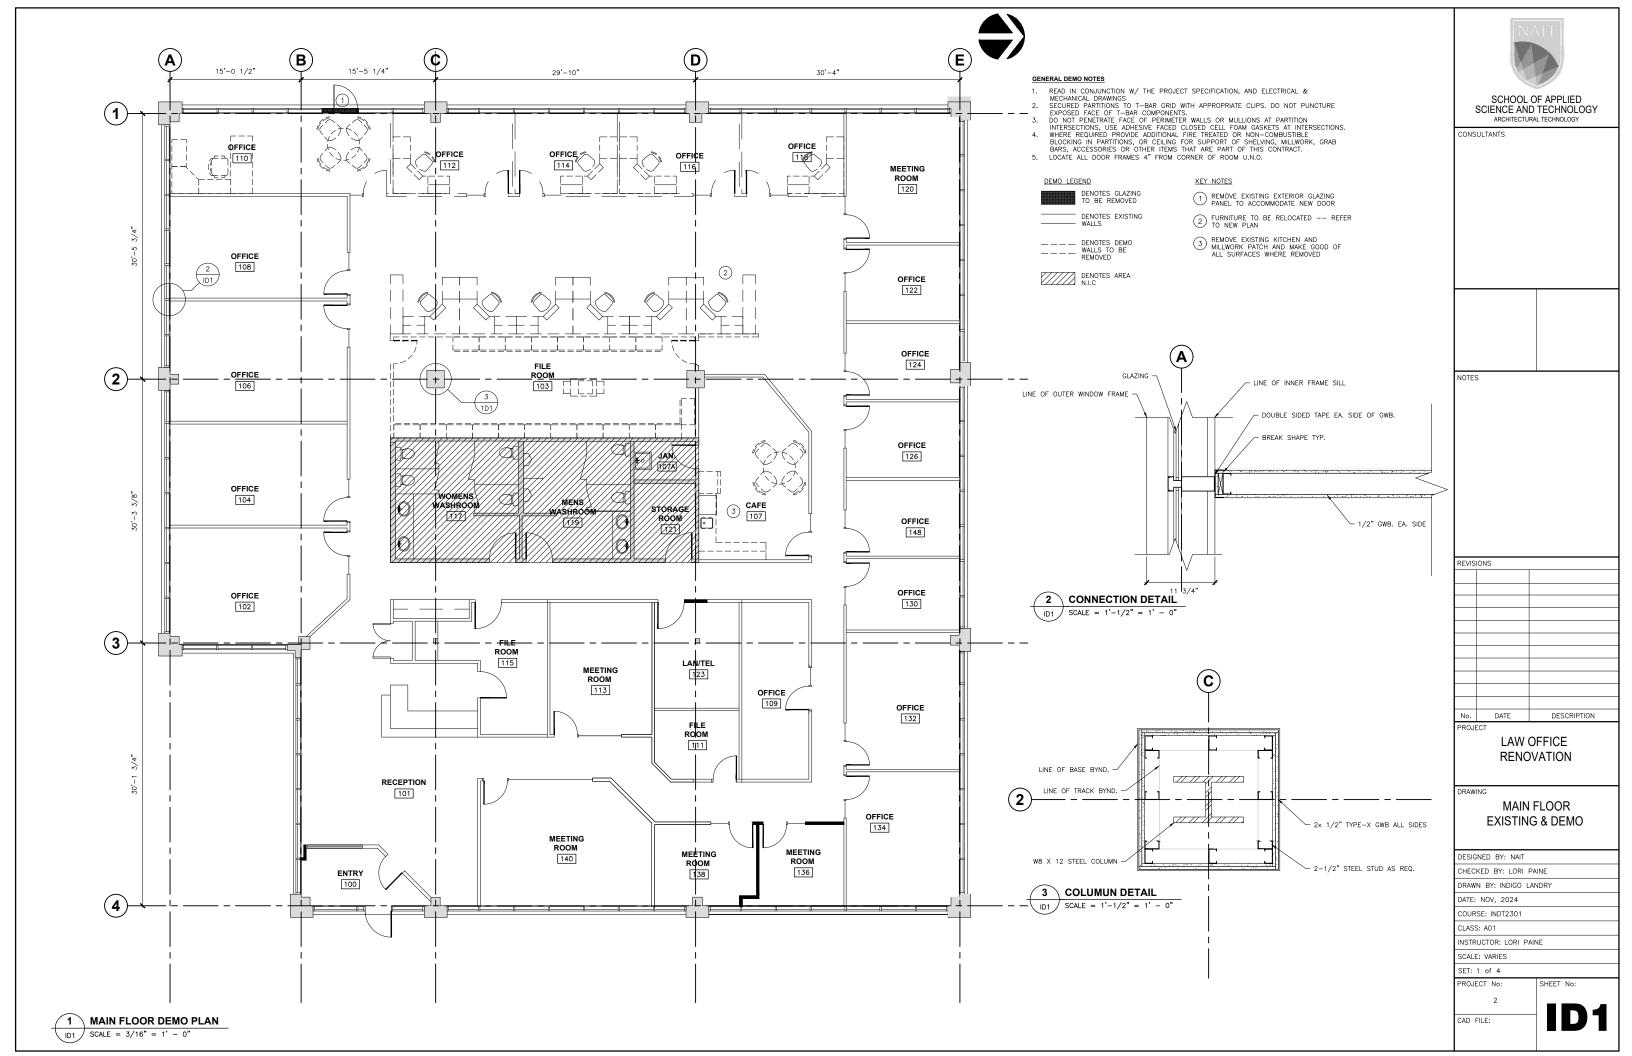

The Project: A business in the heart of Edmonton is growing rapidly, with more people working from home, the cubicle workspace was no longer working for the team. The client wanted more modular options, with zone segmentation for the workers. The client expressed a need for biophillic design as it helps the workers feel more relaxed and comfortable during their workdays. We incorporated moss wall HUDL SPACE FLOOR PLAN 1)