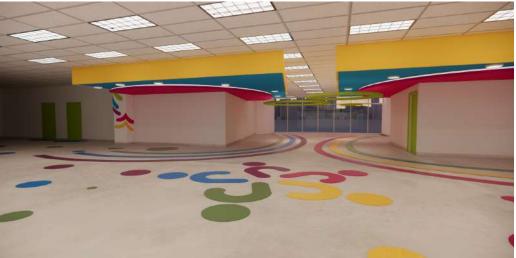

the workers feel more relaxed and comfortable during their workdays. We incorporated moss wall HUDL SPACE FLOOR PLAN 1)



Inspiration

LTD.



On the QT Pod



Entryway



### Newport's Mission Statement

"Promote and provide quality activities and services that will contribute to the physical, emotional, and social wellbeing of the community."

**CEILING DESIGN** CEILING LEGEND AND PAINT SWATCHES **COLUMN DESIGN** 6

In this design prompt, our client wanted to redesign their Community center with great importance in highlighting Their bright and colorful logo. While working within a group, I was in charge of the final renderings using Revit and Enscape applications to ensure the client was provided a great understanding of the design and our intent.



**NEWPORT COMMUNITY CENTER** 







# FURNITURE PLAN AND LEGEND Furniture Perspective

Furniture Pla





## **FLOORING DESIGN**

FLOORING MATERIAL AND COLOR SWATCHES





## FURNITURE TEXTILES













Rendering of exterior and interior resturant using Revit.





C:\Users\indig\OneDrive - NAIT\Desktop\REVIT - 2330\Blue Parrot Rendering\Indigo Landry Blue Parrot RENDER.rvt





| No.          | De  | scription     | Date    |
|--------------|-----|---------------|---------|
| 110.         | 00. | Sonption      | Date    |
|              |     |               |         |
|              |     |               |         |
|              |     |               |         |
|              |     |               |         |
|              |     |               |         |
|              |     |               |         |
|