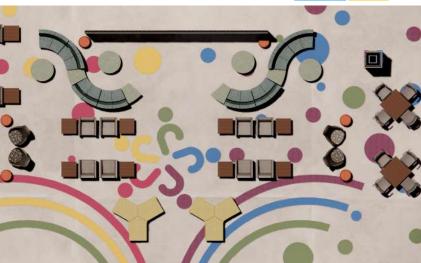

The Project: A business in the heart of Edmonton is growing rapidly, with more people working from home, the cubicle workspace was no longer working for the team. The client wanted more modular options, with zone segmentation for the workers. The client expressed a need for biophillic design as it helps the workers feel more relaxed and comfortable during their workdays. We incorporated moss wall HUDL SPACE FLOOR PLAN 1)