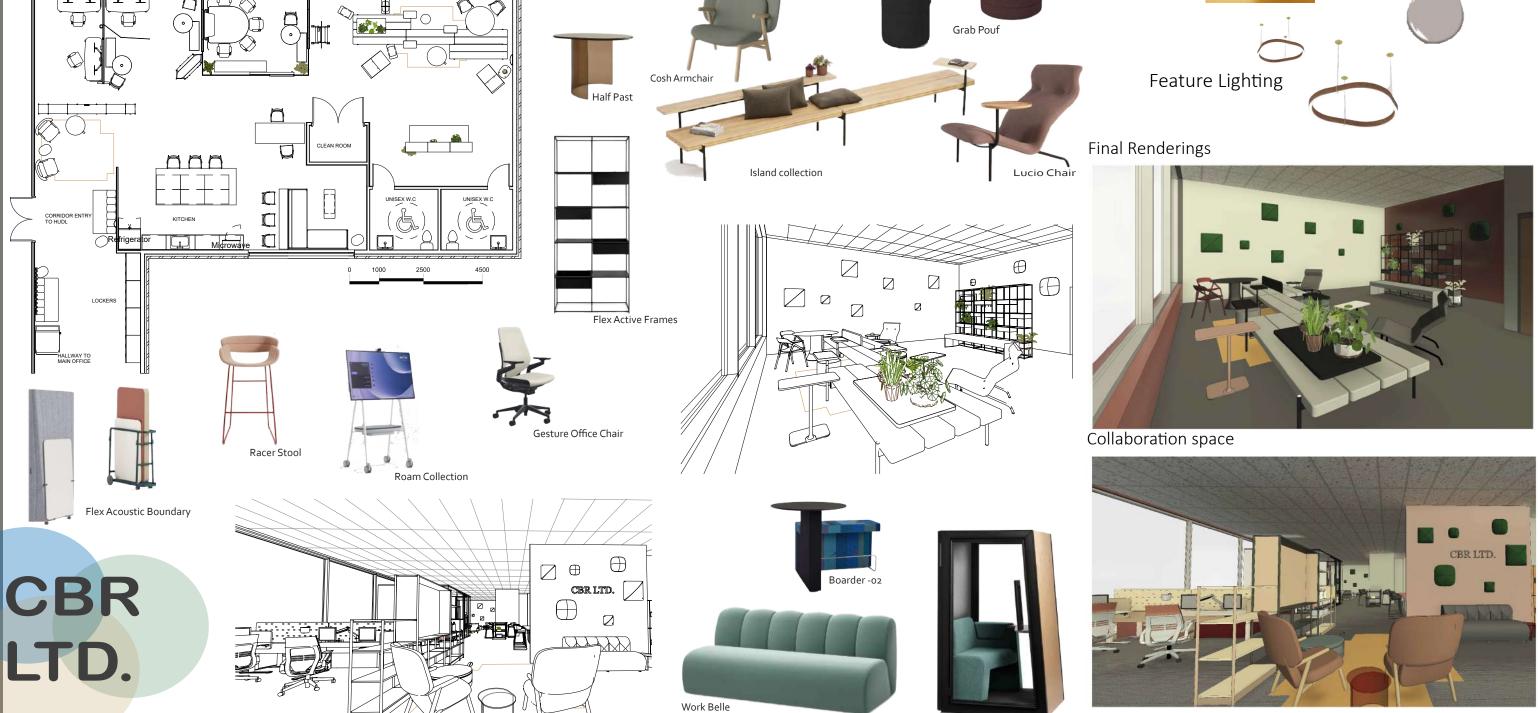

The Project: A business in the heart of Edmonton is growing rapidly, with more people working from home, the cubicle workspace was no longer working for the team. The client wanted more modular options, with zone segmentation for the workers. The client expressed a need for biophillic design as it helps the workers feel more relaxed and comfortable during their workdays. We incorporated moss wall HUDL SPACE FLOOR PLAN 1)