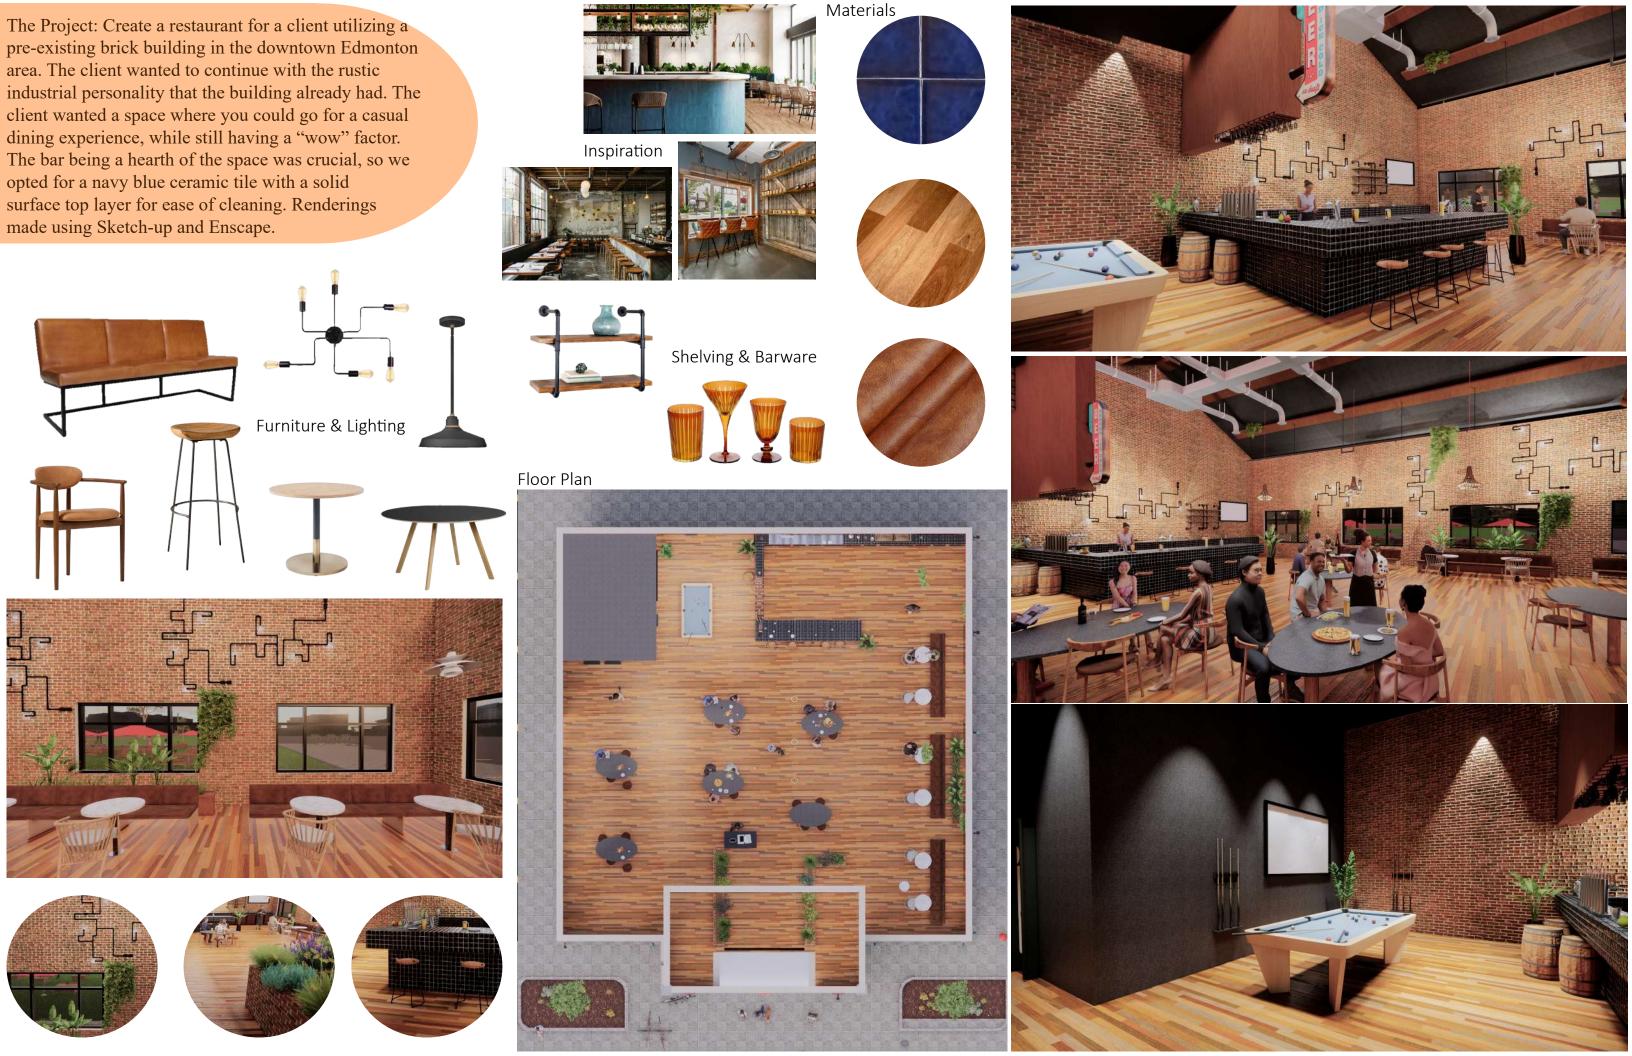

## FURNITURE TEXTILES

Rendering of exterior and interior resturant using Revit.

C:\Users\indig\OneDrive - NAIT\Desktop\REVIT - 2330\Blue Parrot Rendering\Indigo Landry Blue Parrot RENDER.rvt

| No.          | De  | scription     | Date    |
|--------------|-----|---------------|---------|
| 110.         | 00. | Sonption      | Date    |
|              |     |               |         |
|              |     |               |         |
|              |     |               |         |
|              |     |               |         |
|              |     |               |         |
|              |     |               |         |
|              |     |               |         |
|              |     |               |         |
|              |     |               |         |
|              |     |               |         |
|              |     |               |         |
|              |     |               |         |
|              |     |               |         |
| BLUE PARROT  |     |               |         |
| RESTAURANT   |     |               |         |
| RESTAURANT   |     |               |         |
|              |     |               |         |
| RENDERINGS   |     |               |         |
| Class Number |     | ENDS2330 A04  |         |
| Date DE      |     | DEC           | C, 2024 |
| Drawn by     |     | Indigo Landry |         |
| Instructor   |     | Bobby Harris  |         |
|              |     |               |         |