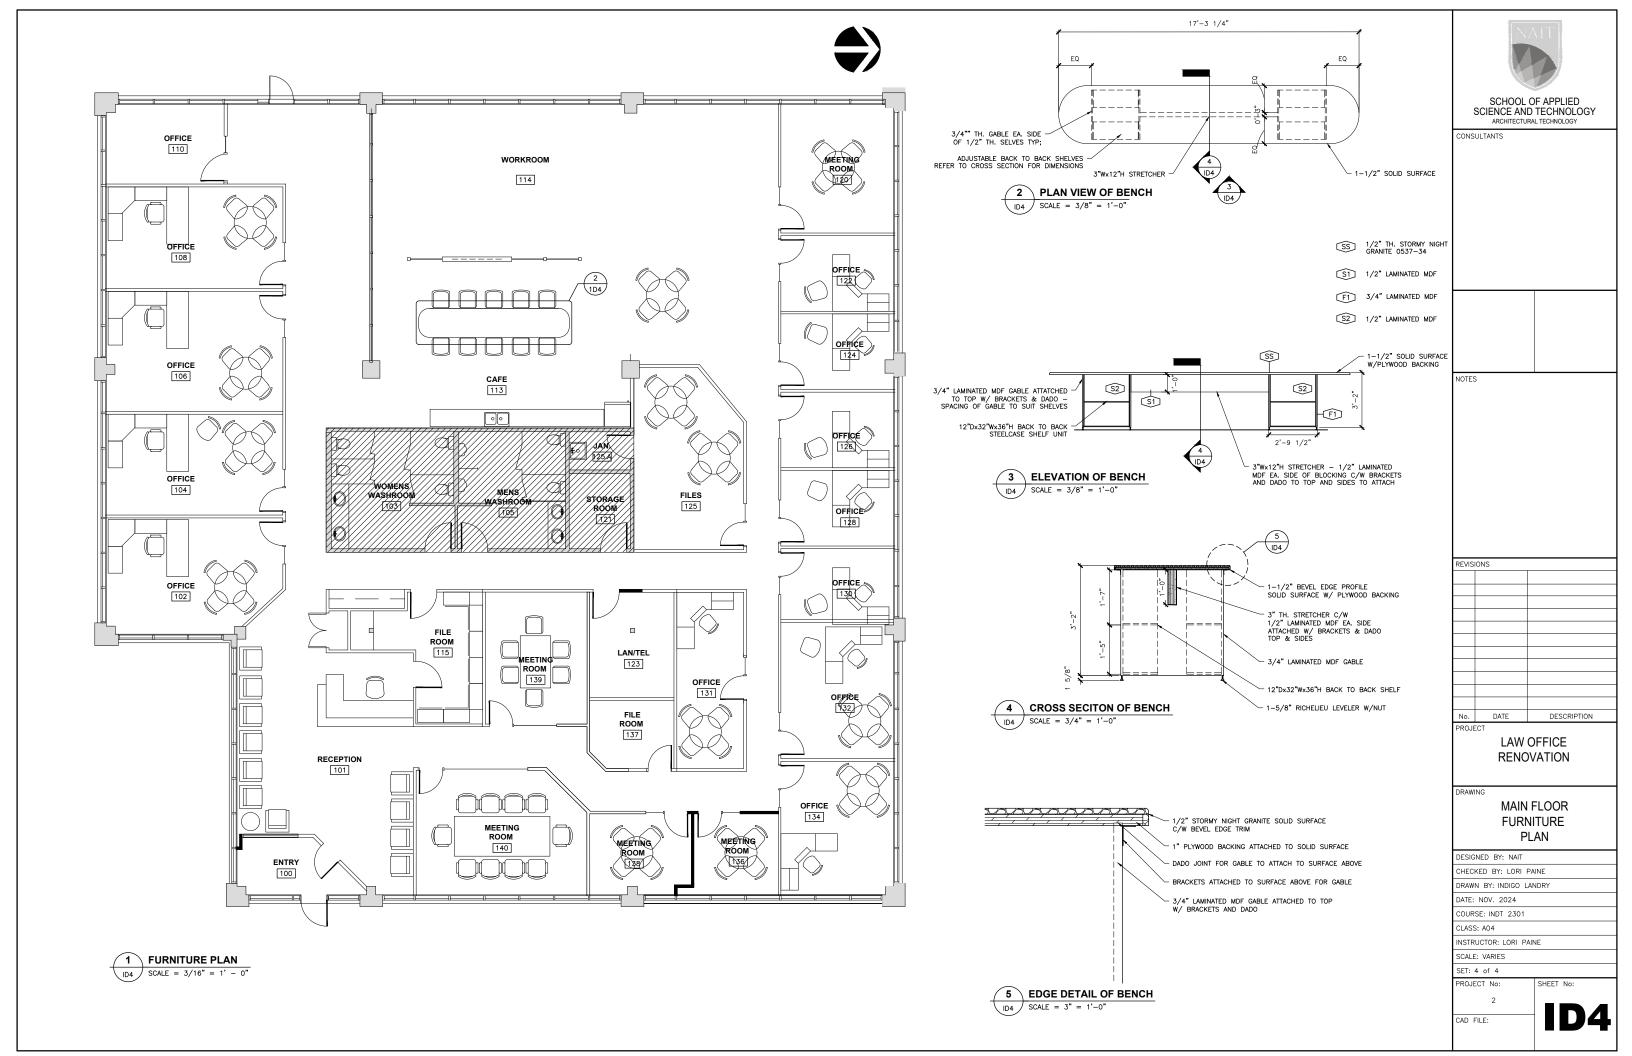

|     |               |         |
|              |     |               |         |
|              |     |               |         |
|              |     |               |         |
|              |     |               |         |
| BLUE PARROT  |     |               |         |
| RESTAURANT   |     |               |         |
| RESTAURANT   |     |               |         |
|              |     |               |         |
| RENDERINGS   |     |               |         |
| Class Number |     | ENDS2330 A04  |         |
| Date DE      |     | DEC           | C, 2024 |
| Drawn by     |     | Indigo Landry |         |
| Instructor   |     | Bobby Harris  |         |
|              |     |               |         |

### A10

Scale









REFLECTED CEILING PLAN 1

- SCALE = 3/16" = 1'-0"