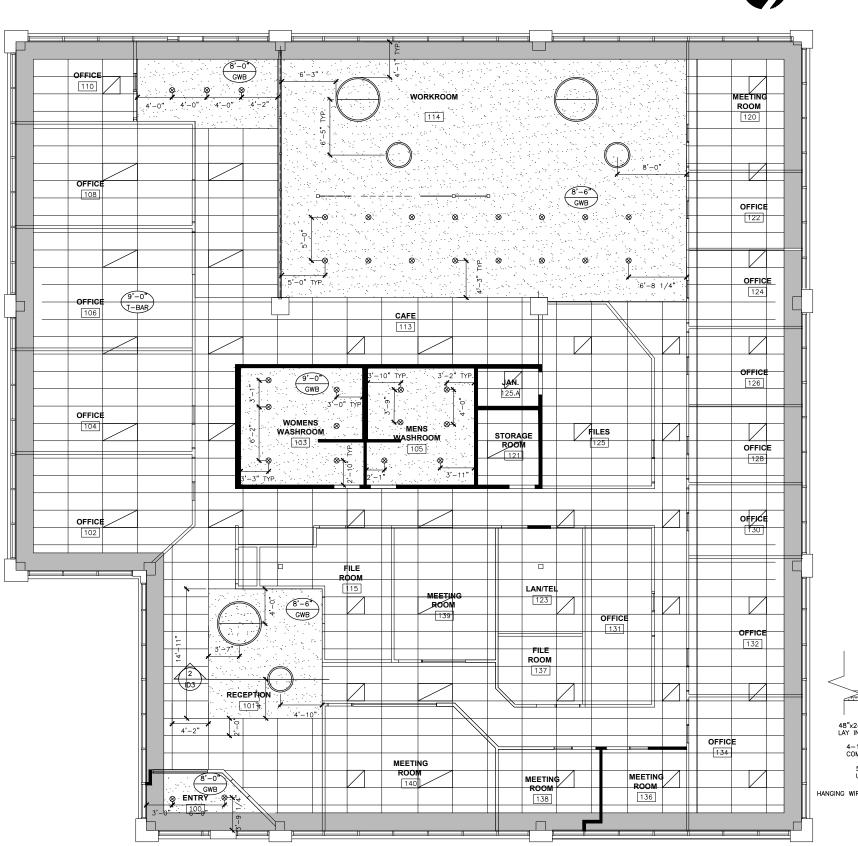

|     |               |         |
|              |     |               |         |
|              |     |               |         |
|              |     |               |         |
|              |     |               |         |
|              |     |               |         |
| BLUE PARROT  |     |               |         |
| RESTAURANT   |     |               |         |
| RESTAURANT   |     |               |         |
|              |     |               |         |
| RENDERINGS   |     |               |         |
| Class Number |     | ENDS2330 A04  |         |
| Date DE      |     | DEC           | C, 2024 |
| Drawn by     |     | Indigo Landry |         |
| Instructor   |     | Bobby Harris  |         |
|              |     |               |         |

### A10

Scale









REFLECTED CEILING PLAN 1

- SCALE = 3/16" = 1'-0"